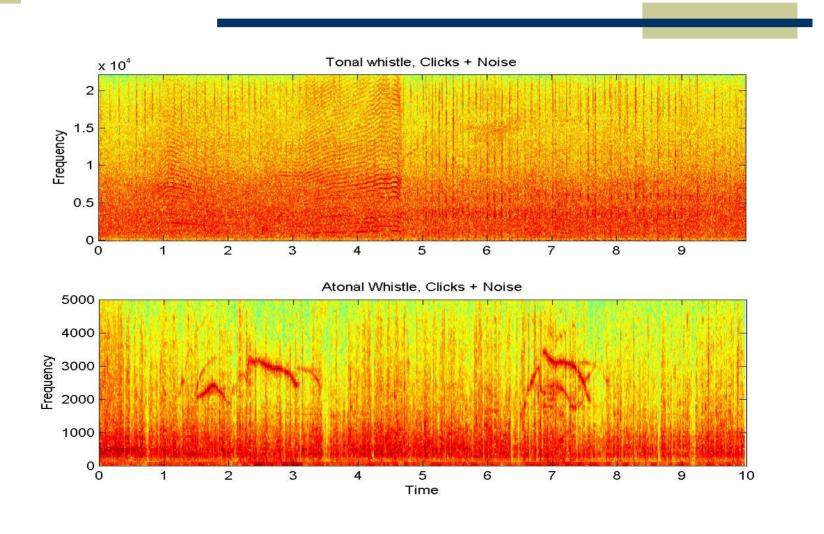

# Approaches

Classification/Detection

See David Mellinger (http://cetus.pmel.noaa.gov/mellinger.html) Identifying different vocalizations within a clip (eg. whistles, clips). Classifying different species.

Approaches include contour similarity (CS) techniques(spectrum cross-correlations, kernel correlations).

Also K-means on CS features for clustering types of calls.

Language

See Brenda McCowan (http://faculty.vetmed.ucdavis.edu/faculty/bjmccowan) Exploring possible language model with the use of information theory