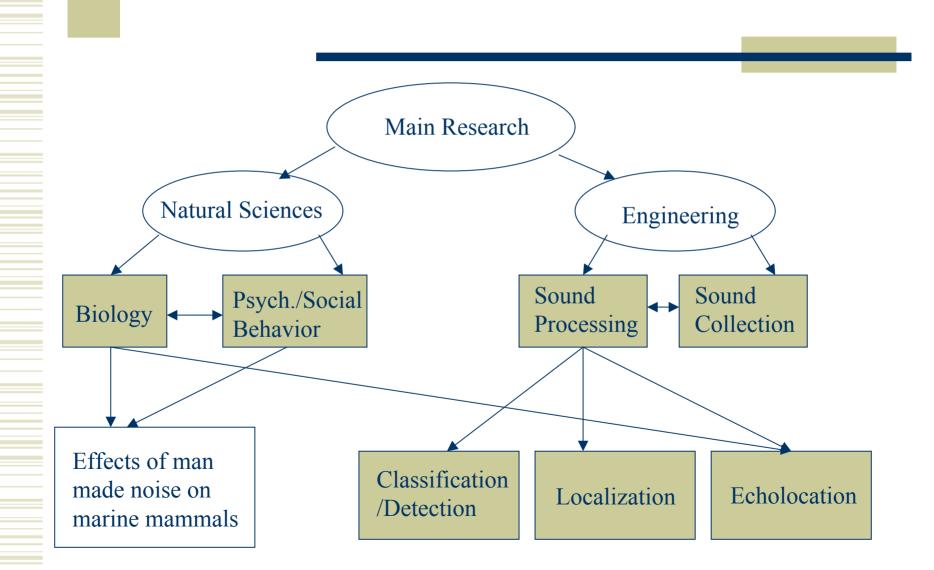

# **Exploring Marine Mammal Bioacoustics**

Overview of ongoing research and approaches

Xanadu Halkias@LabRosa

## What's out there...



### The Data

- Data obtained from Macaulay Library @ Cornell Lab of Ornithology (http://birds.cornell.edu/macaulaylibrary).
- Approximately 27 hours of recordings accompanied by field notes (eg. time/duration, location, type of call, coordinates, species, recording medium information).

| Α    | В   | С                             | D                                                                                                                                                                                                                          | E